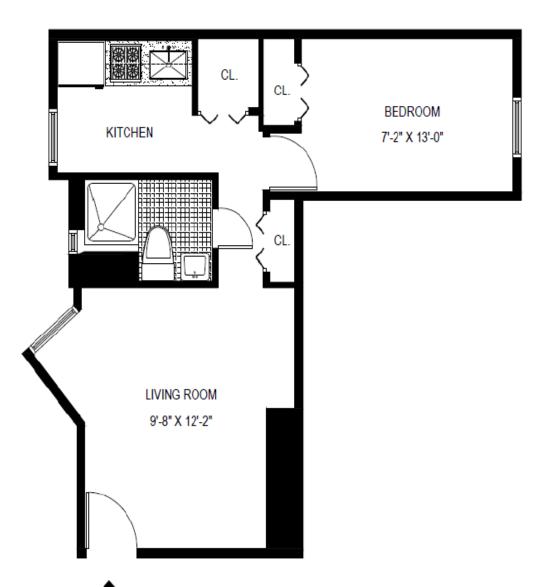

1 BEDROOM, TYPICAL AREA: 388 Sq. Ft.

2 BEDROOMS, TYPICAL AREA: 442 Sq. Ft.

APARTMENT 1M - 1ST FLOOR 3 BEDROOMS AREA: 657 Sq. Ft.

APARTMENT 1A - 1ST FLOOR 3 BEDROOMS AREA: 664 Sq. Ft.

APARTMENT 3H - 3RD FLOOR 1 BEDROOM AREA: 294 Sq. Ft.