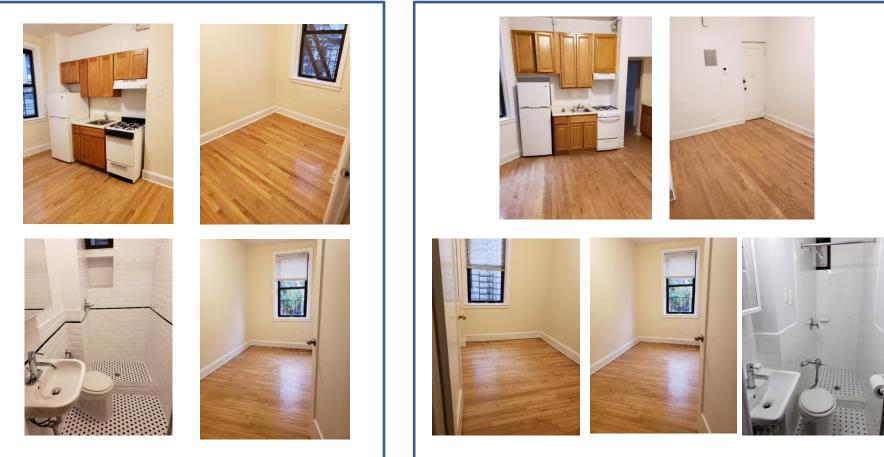

# Sample Pictures of Apartments for 52-58 East 97th Street

**One** Bedroom

Pictures are of Apt. 2A (Kitchen, Living Room, Bathroom,

• Pictures are of Apt. 4K (Kitchen, Living Room, Bedroom 1, Bedroom 2, Bathroom)

Note: These are samples pictures of the apartments and in some cases not all apartments contain the same features.