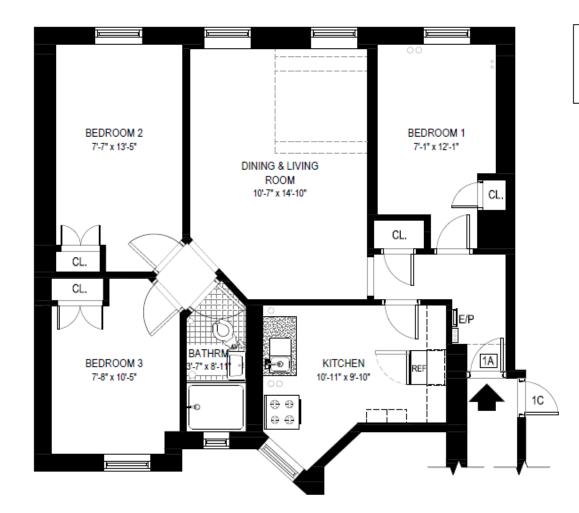

1 BEDROOM, TYPICAL AREA: 388 Sq. Ft.

2 BEDROOMS, TYPICAL AREA: 442 Sq. Ft.

APARTMENT 1M - 1ST FLOOR 3 BEDROOMS AREA: 657 Sq. Ft.

APARTMENT 1A - 1ST FLOOR 3 BEDROOMS AREA: 664 Sq. Ft.

APARTMENT 3H - 3RD FLOOR 1 BEDROOM AREA: 294 Sq. Ft.