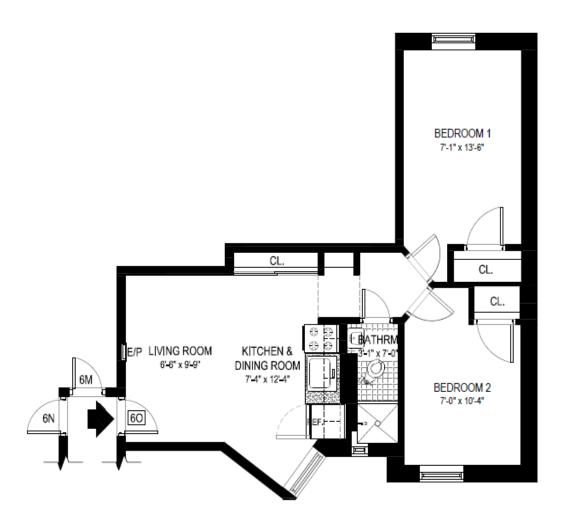

1 BEDROOM, TYPICAL AREA: 388 Sq. Ft.

2 BEDROOMS, TYPICAL AREA: 442 Sq. Ft.

APARTMENT 1M - 1ST FLOOR 3 BEDROOMS AREA: 657 Sq. Ft.

APARTMENT 1A - 1ST FLOOR 3 BEDROOMS AREA: 664 Sq. Ft.

APARTMENT 3H - 3RD FLOOR 1 BEDROOM AREA: 294 Sq. Ft.

APARTMENT 6J - 6TH FLOOR 1 BEDROOM AREA: 344 Sq. Ft.

APARTMENT 60 - 6TH FLOOR 2 BEDROOM AREA: 390 Sq. Ft.

٠

Bedroom)