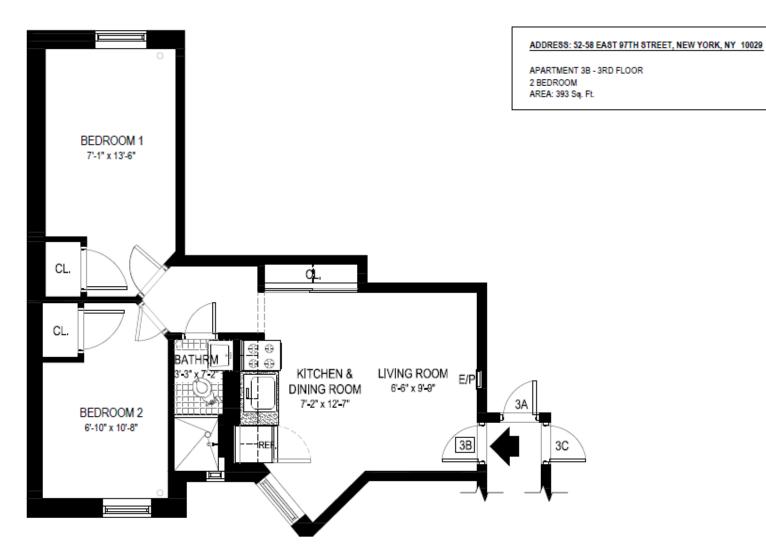

1 BEDROOM, TYPICAL AREA: 388 Sq. Ft.

2 BEDROOMS, TYPICAL AREA: 442 Sq. Ft.

APARTMENT 1M - 1ST FLOOR 3 BEDROOMS AREA: 657 Sq. Ft.

APARTMENT 1A - 1ST FLOOR 3 BEDROOMS AREA: 664 Sq. Ft.

APARTMENT 3H - 3RD FLOOR 1 BEDROOM AREA: 294 Sq. Ft.