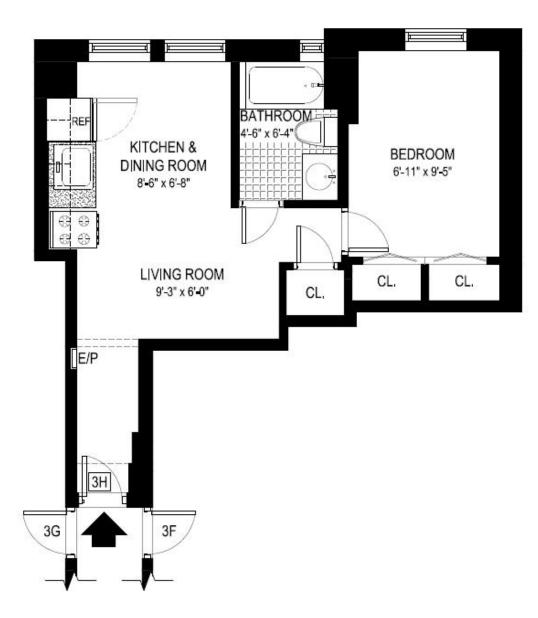

1 BEDROOM, TYPICAL AREA: 388 Sq. Ft.

2 BEDROOMS, TYPICAL AREA: 442 Sq. Ft.

APARTMENT 1M - 1ST FLOOR 3 BEDROOMS AREA: 657 Sq. Ft.

APARTMENT 1A - 1ST FLOOR 3 BEDROOMS AREA: 664 Sq. Ft.

APARTMENT 3H - 3RD FLOOR 1 BEDROOM AREA: 294 Sq. Ft.