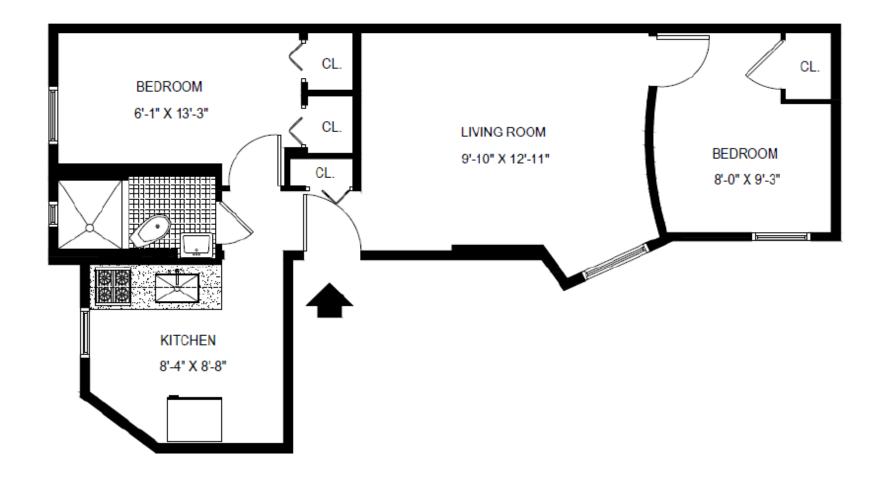

1 BEDROOM, TYPICAL AREA: 388 Sq. Ft.

2 BEDROOMS, TYPICAL AREA: 442 Sq. Ft.

APARTMENT 1M - 1ST FLOOR 3 BEDROOMS AREA: 657 Sq. Ft.

APARTMENT 1A - 1ST FLOOR 3 BEDROOMS AREA: 664 Sq. Ft.

APARTMENT 3H - 3RD FLOOR 1 BEDROOM AREA: 294 Sq. Ft.

APARTMENT 6J - 6TH FLOOR 1 BEDROOM AREA: 344 Sq. Ft.

APARTMENT 60 - 6TH FLOOR 2 BEDROOM AREA: 390 Sq. Ft.

٠

Bedroom)