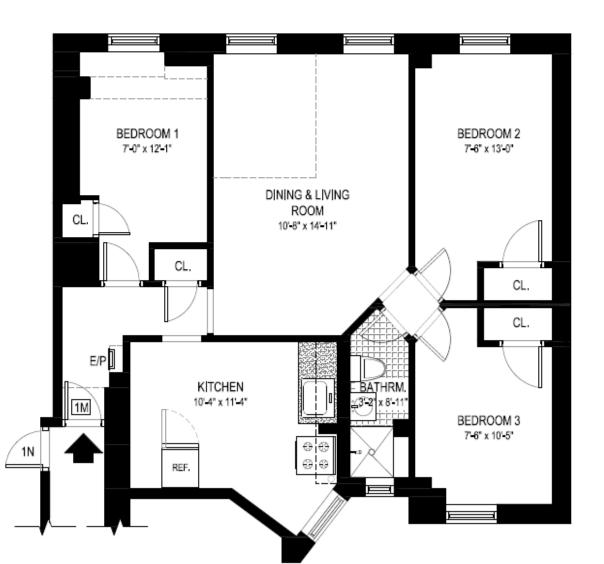

1 BEDROOM, TYPICAL AREA: 388 Sq. Ft.

2 BEDROOMS, TYPICAL AREA: 442 Sq. Ft.

APARTMENT 1M - 1ST FLOOR 3 BEDROOMS AREA: 657 Sq. Ft.

APARTMENT 1A - 1ST FLOOR 3 BEDROOMS AREA: 664 Sq. Ft.

APARTMENT 3H - 3RD FLOOR 1 BEDROOM AREA: 294 Sq. Ft.