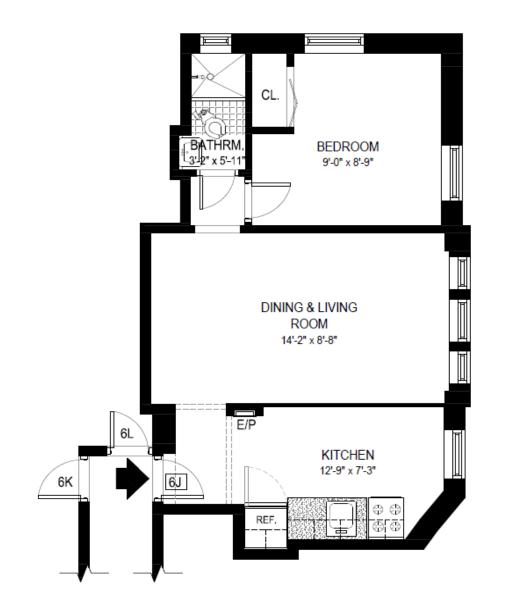

APARTMENT 6J - 6TH FLOOR 1 BEDROOM AREA: 344 Sq. Ft.

APARTMENT 60 - 6TH FLOOR 2 BEDROOM AREA: 390 Sq. Ft.

٠

Bedroom)